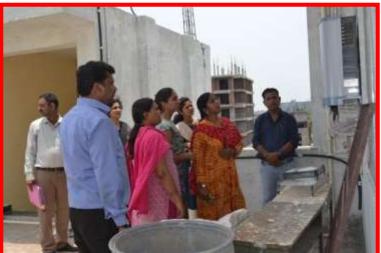

## Inspection by CSPDCL Team for Metering of 60 KWp On-grid Solar PV Rooftop Power Plant Installed in SSMV Junwani, Bhilai