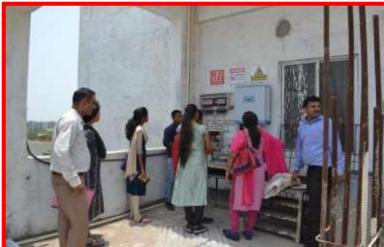

## Inspection by CSPDCL Team for Metering of 60 KWp On-grid Solar PV Rooftop Power Plant Installed in SSMV Junwani, Bhilai