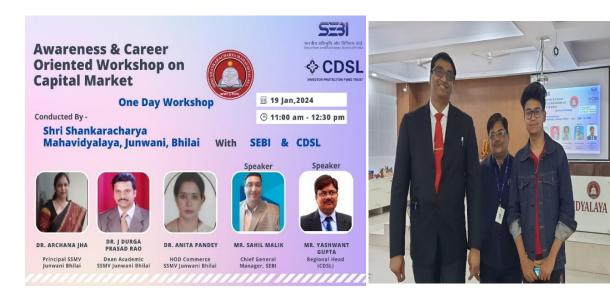

niversity has done the training on "Customer Satisfaction of Yamaha Motors (with special reference of Yamaha Scooters)" under my guidance and supervision this report is the result of her original work under taken with our permission.







## MOHAN LAL MOTORS

Date: 27.04.2024

## Project Certificate

This is to certify that Mr. Vipin Kumar Gajpal, student of Shri Shankaracharya Mahavidyalaya Junwani, Bhilai, has successfully completed his project work on the topic "Study on consumer buying behavior and satisfaction level for hero motorcycle." From 27th march 2024 to 27th april 2024 under our guidance.





Name of the Activity: - Awareness And Career Oriented Workshop On Capital Market

Event Date: - 19-1-2024

**Guests:** 

Mr. Sahil Malik, CGM, SEBI

Mr. Yashwant, Regional Head, CDSL



| wo With and Date: 19/01/2024 |     |                            |                |              | 19 Jol J 9:84 |                   |    | 19 In 1940.