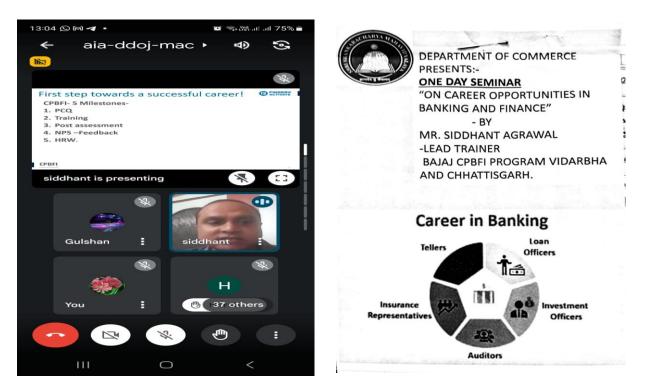

Name of the Activity: - One Day Workshop on Career Opportunities in banking and finance.

Event Date: 21/08/23

#### No. of Participant: 51

**Event Report:** On August 21, 2023, Shri Shankaracharya College hosted a one-day workshop focusing on career opportunities in the banking and finance sector. The workshop aimed to provide insights into the various career paths available in this dynamic industry and was attended by 51 enthusiastic participants. The workshop aimed to provide participants with indepth knowledge and insights into the latest trends, challenges, and opportunities in the banking and finance sector. The event attracted a diverse audience, including students, professionals, and industry experts. The one-day workshop on Banking and Finance was a successful and informative event that met its objectives of providing current industry knowledge and facilitating professional networking. Feedback from participants indicated a high level of satisfaction with the content and organization of the seminar. The event served as a valuable resource for individuals seeking to enhance their understanding of the banking and finance sector and explore career opportunities within it.

**OUTCOME:** Participants gained a deeper understanding of the banking and finance industry, its career prospects, and the skills required to succeed. Mr. Agarwal's insights equipped

participants with practical knowledge and guidance on navigating career paths within the sector.