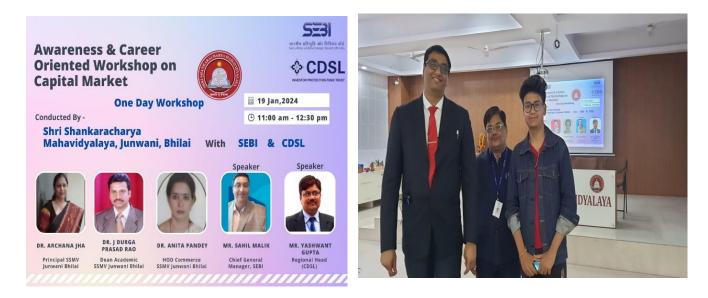

Name of the Activity: - One Day Workshop on Career Opportunities in banking and finance.

Event Date: 21/08/23

#### No. of Participant: 51

**Event Report:** On August 21, 2023, Shri Shankaracharya College hosted a one-day workshop focusing on career opportunities in the banking and finance sector. The workshop aimed to provide insights into the various career paths available in this dynamic industry and was attended by 51 enthusiastic participants. The workshop aimed to provide participants with indepth knowledge and insights into the latest trends, challenges, and opportunities in the banking and finance sector. The event attracted a diverse audience, including students, professionals, and industry experts. The one-day workshop on Banking and Finance was a successful and informative event that met its objectives of providing current industry knowledge and facilitating professional networking. Feedback from participants indicated a high level of satisfaction with the content and organization of the seminar. The event served as a valuable resource for individuals seeking to enhance their understanding of the banking and finance sector and explore career opportunities within it.

**OUTCOME:** Participants gained a deeper understanding of the banking and finance industry, its career prospects, and the skills required to succeed. Mr. Agarwal's insights equipped

participants with practical knowledge and guidance on navigating career paths within the sector.