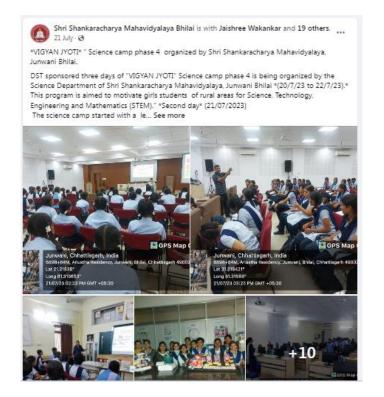

#### No. of Participants:-

**Event Report:-**"\*VIGYAN JYOTI\*" Science camp and Workshop phase 4 was organized by Shri Shankaracharya Mahavidyalaya, Junwani Bhilai.

DST sponsored three days "**VIGYAN JYOTI**" Science camp phase 4 was organized by Science Department of Shri ShankaracharyaMahavidyalaya, JunwaniBhilai \*(20/7/23 to 22/7/23).\* The aim of this program was to motivate girls students of rural area for Science Technology Engineering and Mathematics (STEM)."**Vigyan Jyoti**" has been introduced in the year 2019-20.On the first day of the science camp 50 girl students of three school named as Jawahar Navoday Vidyalaya, Borai , Durg; Swami Atmanand Govt. Excellence English Medium School, Nagpura, Durg and Govt. Higher Secondary School, Durg attended the Science Camp.

Guest of the event is Mrs. Tandra Dhar, Teacher JawaharNavodayaVidyalaya, Borai, Durg and Mrs.Preeti Jain Lecturer (SAGES) Nagpura. In this event Miss Rachana Tiwari gave the presentation on overall scenario of Science and technology for better understanding of the students what is science and its application. Thereafter, screening test for quiz competition was conducted. Dr Krishna Jibon Mondal also gave the lecture related to physics and its uses in daily life. End of the day, students visited to different labs, Biotechnology, Microbiology, Botany, Physics, Zoology and chemistry and know the working principle of instruments.

**Outcome:-**The basic motive behind organizing this camp was to enlighten all the students about the multiple advancements in the field of science, different day to day laboratory experiments and to test them at their intellectual level.