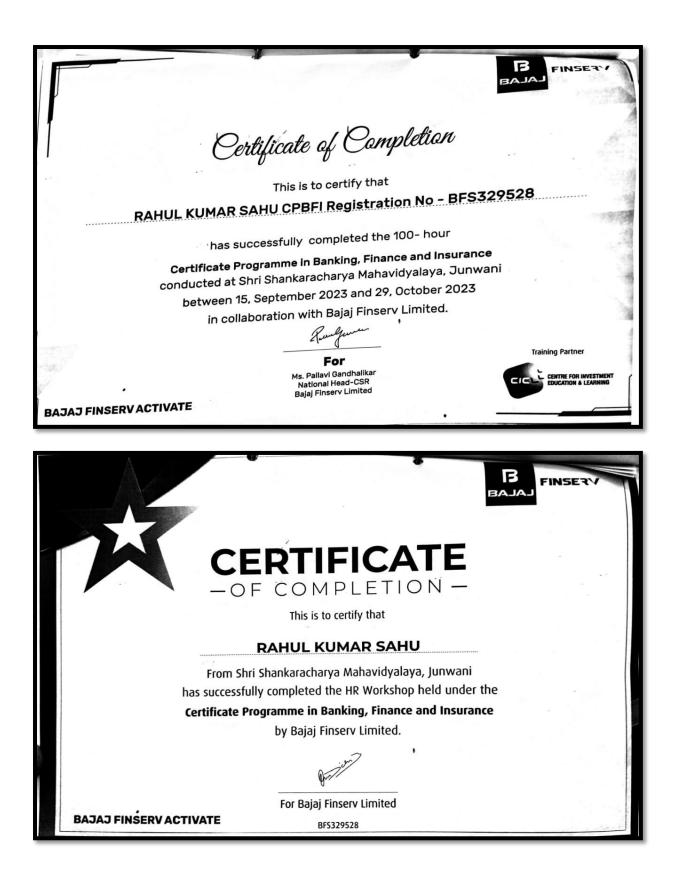

Name of the Activity: - One Day Workshop on Career Opportunities in banking and finance.

Event Date: 21/08/23

#### No. of Participant: 51

**Event Report:** On August 21, 2023, Shri Shankaracharya College hosted a one-day workshop focusing on career opportunities in the banking and finance sector. The workshop aimed to provide insights into the various career paths available in this dynamic industry and was attended by 51 enthusiastic participants. The workshop aimed to provide participants with indepth knowledge and insights into the latest trends, challenges, and opportunities in the banking and finance sector. The event attracted a diverse audience, including students, professionals, and industry experts. The one-day workshop on Banking and Finance was a successful and informative event that met its objectives of providing current industry knowledge and facilitating professional networking. Feedback from participants indicated a high level of satisfaction with the content and organization of the seminar. The event served as a valuable resource for individuals seeking to enhance their understanding of the banking and finance sector and explore career opportunities within it.

**OUTCOME:** Participants gained a deeper understanding of the banking and finance industry, its career prospects, and the skills required to succeed. Mr. Agarwal's insights equipped

participants with practical knowledge and guidance on navigating career paths within the sector.