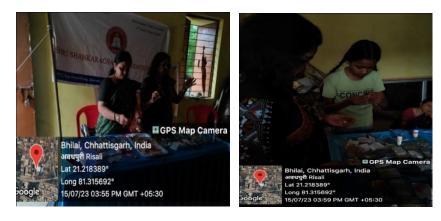

## Event date: 15/07/2023

## No. of Participants: 23

**Event Report: ''VIVIDHA''** The Women Cell of Shri Shankaracharya Mahavidyalaya Junwani, Bhilai, conducted an Enterpreneurship workshop on "Rakhi Making" on 15/07/2023 at Awadhpuri, Risali, where 23 women from Women's Self Help Group were trained in making eco-friendly herbal Rakhi, using spices, seeds, silk threads, Rudraksha and Mauli threads benefitted from the same. From the last three years, various women self-help groups and women organizations are being given training in making Rakhi and artistic items. The main objective behind organizing this event was to support the initiative taken by the government of India of making and encouraging companies to develop, manufacture and assemble products made in India and dedicated investment into manufacturing. Initiatives like these may seem small at first but when done properly can be turned into a profitable venture.

## Photograph: