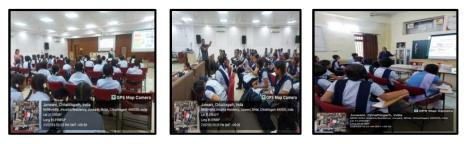

## Name of the Activity:-Vigyan Jyoti Camp/Workshop: Lab Visit

Event Date: -20/07/23 - 22/07/23

#### No. of Participants:-

**Event Report:-**"\*VIGYAN JYOTI\*" Science camp and Workshop phase 4 was organized by Shri Shankaracharya Mahavidyalaya, Junwani Bhilai.

DST sponsored three days "**VIGYAN JYOTI**" Science camp phase 4 was organized by Science Department of Shri ShankaracharyaMahavidyalaya, JunwaniBhilai \*(20/7/23 to 22/7/23).\* The aim of this program was to motivate girls students of rural area for Science Technology Engineering and Mathematics (STEM)."**Vigyan Jyoti**" has been introduced in the year 2019-20.On the first day of the science camp 50 girl students of three school named as Jawahar Navoday Vidyalaya, Borai , Durg; Swami Atmanand Govt. Excellence English Medium School, Nagpura, Durg and Govt. Higher Secondary School, Durg attended the Science Camp.

#### **Photographs:-**