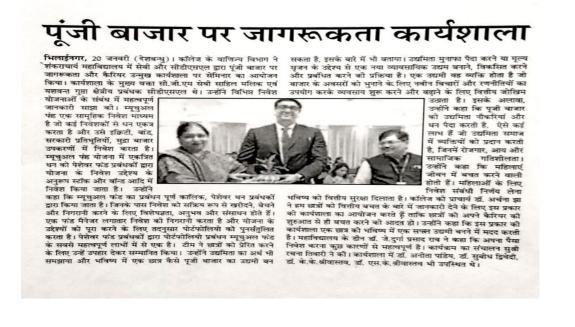

Name of the Activity: - One Day Workshop on Career Opportunities in banking and finance.

Event Date: 21/08/23

#### No. of Participant: 51

**Event Report:** On August 21, 2023, Shri Shankaracharya College hosted a one-day workshop focusing on career opportunities in the banking and finance sector. The workshop aimed to provide insights into the various career paths available in this dynamic industry and was attended by 51 enthusiastic participants. The workshop aimed to provide participants with indepth knowledge and insights into the latest trends, challenges, and opportunities in the banking and finance sector. The event attracted a diverse audience, including students, professionals, and industry experts. The one-day workshop on Banking and Finance was a successful and informative event that met its objectives of providing current industry knowledge and facilitating professional networking. Feedback from participants indicated a high level of satisfaction with the content and organization of the seminar. The event served as a valuable resource for individuals seeking to enhance their understanding of the banking and finance sector and explore career opportunities within it.

**OUTCOME:** Participants gained a deeper understanding of the banking and finance industry, its career prospects, and the skills required to succeed. Mr. Agarwal's insights equipped

participants with practical knowledge and guidance on navigating career paths within the sector.