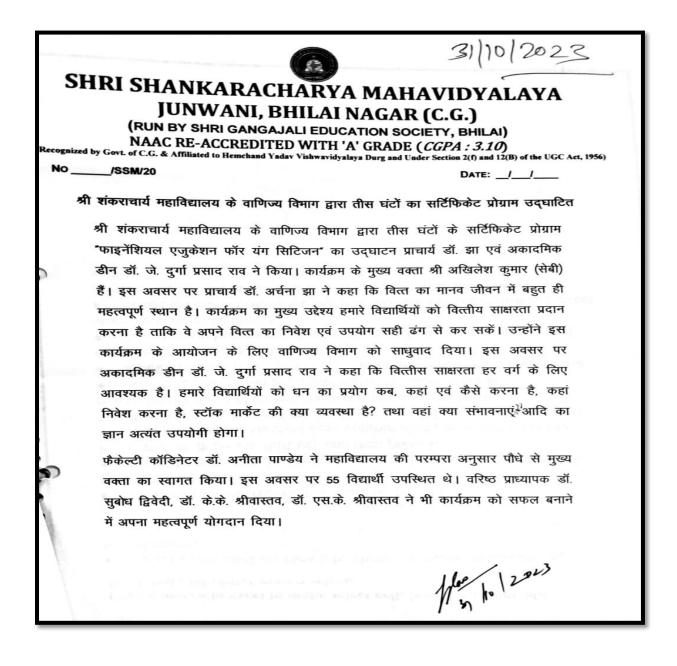

Name of the Activity: - One Day Workshop on Career Opportunities in banking and finance.

Event Date: 21/08/23

#### No. of Participant: 51

**Event Report:** On August 21, 2023, Shri Shankaracharya College hosted a one-day workshop focusing on career opportunities in the banking and finance sector. The workshop aimed to provide insights into the various career paths available in this dynamic industry and was attended by 51 enthusiastic participants. The workshop aimed to provide participants with indepth knowledge and insights into the latest trends, challenges, and opportunities in the banking and finance sector. The event attracted a diverse audience, including students, professionals, and industry experts. The one-day workshop on Banking and Finance was a successful and informative event that met its objectives of providing current industry knowledge and facilitating professional networking. Feedback from participants indicated a high level of satisfaction with the content and organization of the seminar. The event served as a valuable resource for individuals seeking to enhance their understanding of the banking and finance sector and explore career opportunities within it.

**OUTCOME:** Participants gained a deeper understanding of the banking and finance industry, its career prospects, and the skills required to succeed. Mr. Agarwal's insights equipped

participants with practical knowledge and guidance on navigating career paths within the sector.