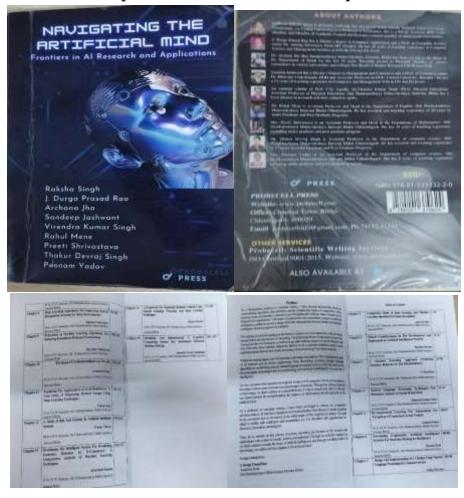

### Chandra Shekhar Yadav BCA I year:

Students of M. Sc. Computer Science final semester has published book chapter: