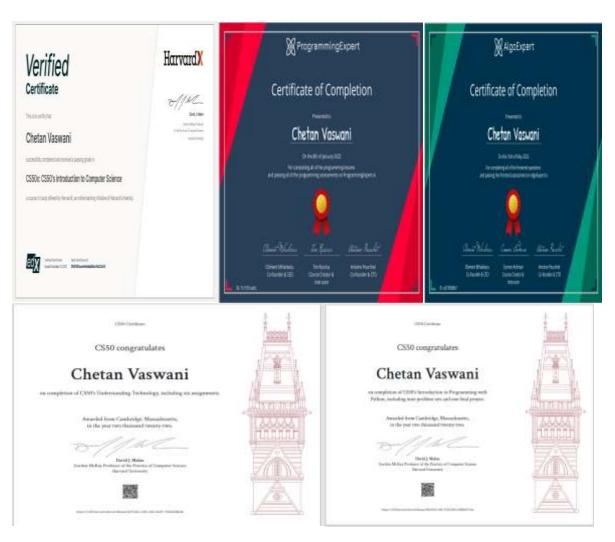

|



#### Achievements in SWAYAM NPTEL online certification

Yamini Mesram BCA I Year







### Certificate of Chetan Vaswani, BCA III

### Chandra Shekhar Yadav BCA I year:







Students of M. Sc. Computer Science final semester has published book chapter:

### **Department of Science**





#### **Department of Commerce**

#### Swati Singh secured AIR 42 in CMA intermediate.



## Certificates by Bed. Students 2023