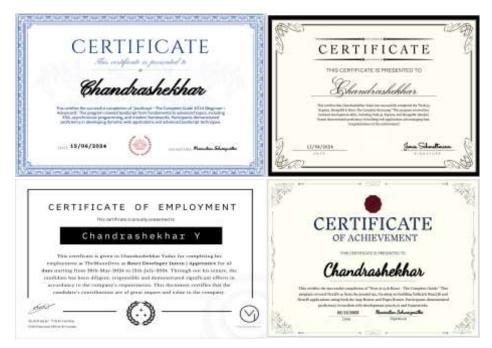

### Chandra Shekhar Yadav BCA I year:

Students of M. Sc. Computer Science final semester has published book chapter: