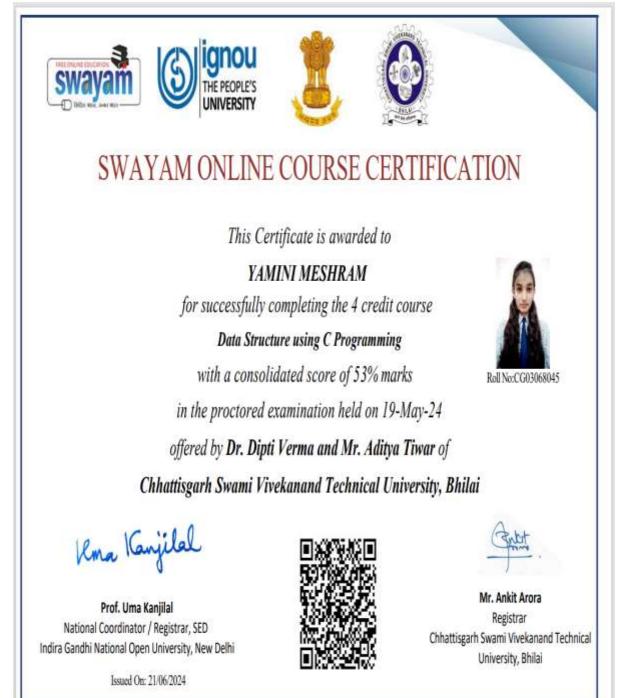

#### Achievements in SWAYAM NPTEL online certification

Yamini Mesram BCA I Year