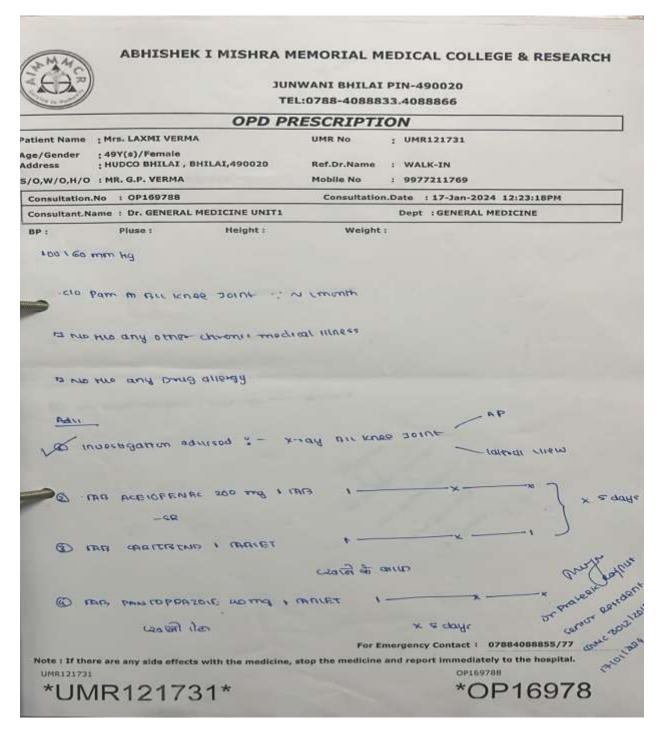

ction 2(f) and 12(B) of the UGC Act, 1956)

No. 292 /SSM/2022

Bhilai, Dated 05,11,2022

#### NO OBJECTION CERTIFICATE

This is to certify that Mr. Thakur Devraj Singh is working in this college as Assistant Professor in the Department of Computer Science From 11/07/2005 to ongoing.

We are having no objection in his applying for Ph.D. (Computer Science) from NIILM University, Kaithal, Haryana on a clause that work of the college should not be suffered.

HR, HEAD

Shri Shankracharya Manavidyalaya
Junwani, Bhilai (C.G.)

n Shankaracharya Mehavidyalava

OFFICE ADDRESS: Khasra No. 97/2, Near Petrol Pump, Junwani, Bhilai (C.G.) 490 020 Telephone: Office 0788-2284822, 2290792, 2298467

Website: www.ssmv.ac.in E-mail: ssmbhilai@hotmail.com



# Staff Medical Facility Receipt of Medical Checkup







#### ABHISHEK I MISHRA MEMORIAL MEDICAL COLLEGE & RESEARCH

JUNWANI BHILAI PIN-490020 TEL:0788-4088833.4088866

#### OPD PRESCRIPTION

unt Name : Miss. HEEMA VERMA

UMR No : UMR121646

ragender : 26Y(s)/Female

Ref.Dr.Name : WALK-IN

: RISALI BHILAI , BHILAI,490020

-FN/O,H/O : MR. B.P VERMA

Mobile No : 7697327611

Sultation.No : OP169669

Consultation.Date: 17-Jan-2024 10:41:16AM

onsultant.Name : Dr. OPHTHALMOLOGY UNIT 1

Dept : OPHTHALMOLOGY

Height:

Weight:

C/o - Itching in (BE) : 140 on Eof!

N/H/o- Watering, HTN, DM

H/o - day ness in (DE): 14 on Eoff

For Emergency Contact: 07884088855/77

Note: If there are any side effects with the medicine, stop the medicine and report immediately to the hospital.

\*UMR121646\*

\*OP16966





#### SHRI SHANKARACHARAYA MAHAVIDYALAYA JUN