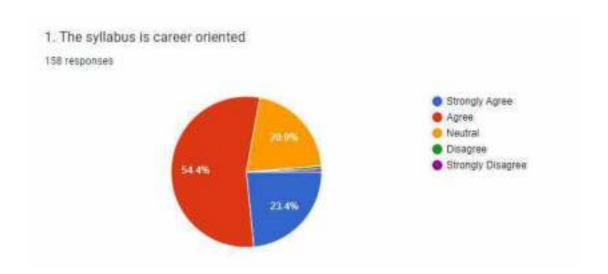

| TABLE | TABLE                            |      |      |      |     |     |  |  |  |
|-------|----------------------------------|------|------|------|-----|-----|--|--|--|
| PERCE | PERCENTAGE OF STUDENTS RESPONSES |      |      |      |     |     |  |  |  |
| S.N   | STATEMENTS                       | 1    | 2    | 3    | 4   | 5   |  |  |  |
| 1     | The syllabus is career           | 0.6  | 54.4 | 20.9 | 0.6 | 0.6 |  |  |  |
|       | oriented                         |      |      |      |     |     |  |  |  |
| 2     | The quantum of the               | 15.2 | 56.3 | 22.8 | 5.1 | 0.6 |  |  |  |
|       | syllabus is in proportion        |      |      |      |     |     |  |  |  |
|       | with the time frame              |      |      |      |     |     |  |  |  |
| 3     | The assessment methods           | 19   | 50.6 | 24.7 | 5.1 | 0.6 |  |  |  |
|       | are appropriate in relation      |      |      |      |     |     |  |  |  |
|       | to the course                    |      |      |      |     |     |  |  |  |
| 4     | The curriculum is                | 12.7 | 51.3 | 25.9 | 8.9 | 1.3 |  |  |  |
|       | designed to enhance              |      |      |      |     |     |  |  |  |
|       | employability                    |      |      |      |     |     |  |  |  |

# PRESENTATION OF PERCENTAGE RESPONSES THROUGH GRAPHS AND THEIR EXPLANATIONS

From the above feedback analysis, we conclude that majority of the students (54.4%) agreed that the course IS CAREER ORIENTED. This will be helpful to them in their future.