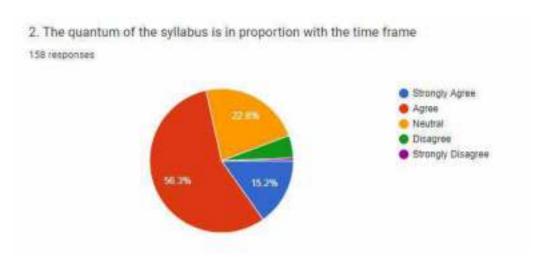

| TABLE | TABLE                            |      |      |      |     |     |  |  |  |
|-------|----------------------------------|------|------|------|-----|-----|--|--|--|
| PERCE | PERCENTAGE OF STUDENTS RESPONSES |      |      |      |     |     |  |  |  |
| S.N   | STATEMENTS                       | 1    | 2    | 3    | 4   | 5   |  |  |  |
| 1     | The syllabus is career           | 0.6  | 54.4 | 20.9 | 0.6 | 0.6 |  |  |  |
|       | oriented                         |      |      |      |     |     |  |  |  |
| 2     | The quantum of the               | 15.2 | 56.3 | 22.8 | 5.1 | 0.6 |  |  |  |
|       | syllabus is in proportion        |      |      |      |     |     |  |  |  |
|       | with the time frame              |      |      |      |     |     |  |  |  |
| 3     | The assessment methods           | 19   | 50.6 | 24.7 | 5.1 | 0.6 |  |  |  |
|       | are appropriate in relation      |      |      |      |     |     |  |  |  |
|       | to the course                    |      |      |      |     |     |  |  |  |
| 4     | The curriculum is                | 12.7 | 51.3 | 25.9 | 8.9 | 1.3 |  |  |  |
|       | designed to enhance              |      |      |      |     |     |  |  |  |
|       | employability                    |      |      |      |     |     |  |  |  |

From the above feedback analysis report, we conclude that majority of the students 56.3% agreed that the courses/subjects are designed in such a manner that it can covered in GIVEN TIME FRAME. Only few of them (5.1% disagree with it.