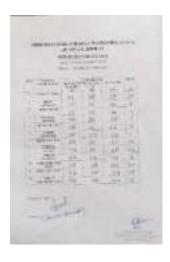

| TABLE | TABLE                            |      |      |      |     |     |  |  |  |
|-------|----------------------------------|------|------|------|-----|-----|--|--|--|
| PERCE | PERCENTAGE OF STUDENTS RESPONSES |      |      |      |     |     |  |  |  |
| S.N   | STATEMENTS                       | 1    | 2    | 3    | 4   | 5   |  |  |  |
| 1     | The syllabus is career           | 0.6  | 54.4 | 20.9 | 0.6 | 0.6 |  |  |  |
|       | oriented                         |      |      |      |     |     |  |  |  |
| 2     | The quantum of the               | 15.2 | 56.3 | 22.8 | 5.1 | 0.6 |  |  |  |
|       | syllabus is in proportion        |      |      |      |     |     |  |  |  |
|       | with the time frame              |      |      |      |     |     |  |  |  |
| 3     | The assessment methods           | 19   | 50.6 | 24.7 | 5.1 | 0.6 |  |  |  |
|       | are appropriate in relation      |      |      |      |     |     |  |  |  |
|       | to the course                    |      |      |      |     |     |  |  |  |
| 4     | The curriculum is                | 12.7 | 51.3 | 25.9 | 8.9 | 1.3 |  |  |  |
|       | designed to enhance              |      |      |      |     |     |  |  |  |
|       | employability                    |      |      |      |     |     |  |  |  |