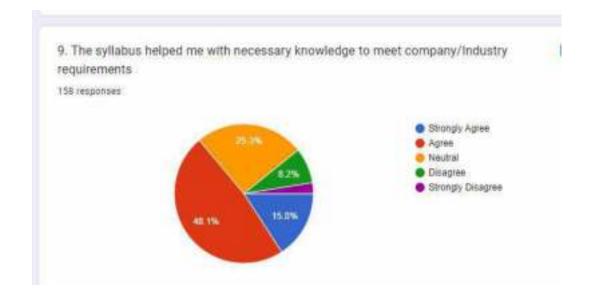

| TABLE | TABLE                            |      |      |      |     |     |  |  |  |
|-------|----------------------------------|------|------|------|-----|-----|--|--|--|
| PERCE | PERCENTAGE OF STUDENTS RESPONSES |      |      |      |     |     |  |  |  |
| S.N   | STATEMENTS                       | 1    | 2    | 3    | 4   | 5   |  |  |  |
| 1     | The syllabus is career           | 0.6  | 54.4 | 20.9 | 0.6 | 0.6 |  |  |  |
|       | oriented                         |      |      |      |     |     |  |  |  |
| 2     | The quantum of the               | 15.2 | 56.3 | 22.8 | 5.1 | 0.6 |  |  |  |
|       | syllabus is in proportion        |      |      |      |     |     |  |  |  |
|       | with the time frame              |      |      |      |     |     |  |  |  |
| 3     | The assessment methods           | 19   | 50.6 | 24.7 | 5.1 | 0.6 |  |  |  |
|       | are appropriate in relation      |      |      |      |     |     |  |  |  |
|       | to the course                    |      |      |      |     |     |  |  |  |
| 4     | The curriculum is                | 12.7 | 51.3 | 25.9 | 8.9 | 1.3 |  |  |  |
|       | designed to enhance              |      |      |      |     |     |  |  |  |
|       | employability                    |      |      |      |     |     |  |  |  |

| 5  | There is sufficient availability of books and reading materials prescribed in syllabus | 14.6 | 56.3 | 15.8 | 12.0 | 1.3 |
|----|----------------------------------------------------------------------------------------|------|------|------|------|-----|
| 6  | Curriculum delivery is oriented towards life skills                                    | 18.4 | 50.6 | 22.2 | 5.7  | 3.2 |
| 7  | The course inspired me to pursue Higher studies / Research work                        | 20.9 | 52.5 | 20.9 | 5.1  | 0.6 |
| 8  | The syllabus enable to improve ability to formulate/ analyse/ solve problems           | 17.1 | 58.2 | 19.0 | 5.7  | 0.0 |
| 9  | The syllabus helped me with necessary knowledge to meet company/Industry requirements  | 15.8 | 48.1 | 25.3 | 8.2  | 2.5 |
| 10 | Certificate / Add-on / life<br>skill programmes<br>supplement the<br>curriculum        | 19.6 | 54.4 | 21.5 | 2.5  | 1.9 |

# PRESENTATION OF PERCENTAGE RESPONSES THROUGH GRAPHS AND THEIR EXPLANATIONS

From the above feedback analysis, we conclude that majority of the students (54.4%) agreed that the course IS CAREER ORIENTED. This will be helpful to them in their future.