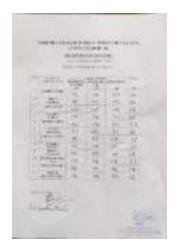

| 5  | There is sufficient availability of books and reading materials prescribed in syllabus | 14.6 | 56.3 | 15.8 | 12.0 | 1.3 |
|----|----------------------------------------------------------------------------------------|------|------|------|------|-----|
| 6  | Curriculum delivery is oriented towards life skills                                    | 18.4 | 50.6 | 22.2 | 5.7  | 3.2 |
| 7  | The course inspired me to pursue Higher studies / Research work                        | 20.9 | 52.5 | 20.9 | 5.1  | 0.6 |
| 8  | The syllabus enable to improve ability to formulate/ analyse/ solve problems           | 17.1 | 58.2 | 19.0 | 5.7  | 0.0 |
| 9  | The syllabus helped me with necessary knowledge to meet company/Industry requirements  | 15.8 | 48.1 | 25.3 | 8.2  | 2.5 |
| 10 | Certificate / Add-on / life<br>skill programmes<br>supplement the<br>curriculum        | 19.6 | 54.4 | 21.5 | 2.5  | 1.9 |