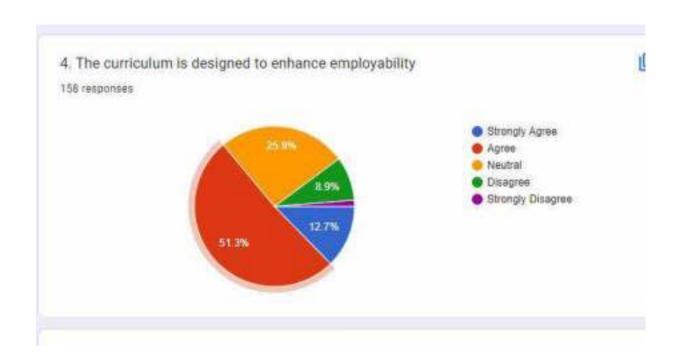

| TABLE | TABLE                            |      |      |      |     |     |  |  |  |
|-------|----------------------------------|------|------|------|-----|-----|--|--|--|
| PERCE | PERCENTAGE OF STUDENTS RESPONSES |      |      |      |     |     |  |  |  |
| S.N   | STATEMENTS                       | 1    | 2    | 3    | 4   | 5   |  |  |  |
| 1     | The syllabus is career           | 0.6  | 54.4 | 20.9 | 0.6 | 0.6 |  |  |  |
|       | oriented                         |      |      |      |     |     |  |  |  |
| 2     | The quantum of the               | 15.2 | 56.3 | 22.8 | 5.1 | 0.6 |  |  |  |
|       | syllabus is in proportion        |      |      |      |     |     |  |  |  |
|       | with the time frame              |      |      |      |     |     |  |  |  |
| 3     | The assessment methods           | 19   | 50.6 | 24.7 | 5.1 | 0.6 |  |  |  |
|       | are appropriate in relation      |      |      |      |     |     |  |  |  |
|       | to the course                    |      |      |      |     |     |  |  |  |
| 4     | The curriculum is                | 12.7 | 51.3 | 25.9 | 8.9 | 1.3 |  |  |  |
|       | designed to enhance              |      |      |      |     |     |  |  |  |
|       | employability                    |      |      |      |     |     |  |  |  |