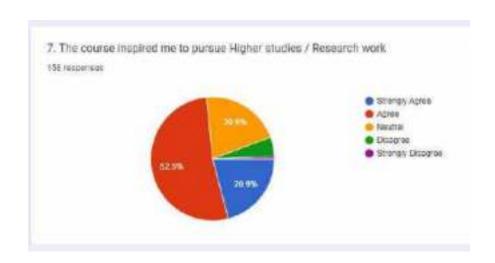

| 5  | There is sufficient availability of books and reading materials prescribed in syllabus | 14.6 | 56.3 | 15.8 | 12.0 | 1.3 |
|----|----------------------------------------------------------------------------------------|------|------|------|------|-----|
| 6  | Curriculum delivery is oriented towards life skills                                    | 18.4 | 50.6 | 22.2 | 5.7  | 3.2 |
| 7  | The course inspired me to pursue Higher studies / Research work                        | 20.9 | 52.5 | 20.9 | 5.1  | 0.6 |
| 8  | The syllabus enable to improve ability to formulate/ analyse/ solve problems           | 17.1 | 58.2 | 19.0 | 5.7  | 0.0 |
| 9  | The syllabus helped me with necessary knowledge to meet company/Industry requirements  | 15.8 | 48.1 | 25.3 | 8.2  | 2.5 |
| 10 | Certificate / Add-on / life<br>skill programmes<br>supplement the<br>curriculum        | 19.6 | 54.4 | 21.5 | 2.5  | 1.9 |