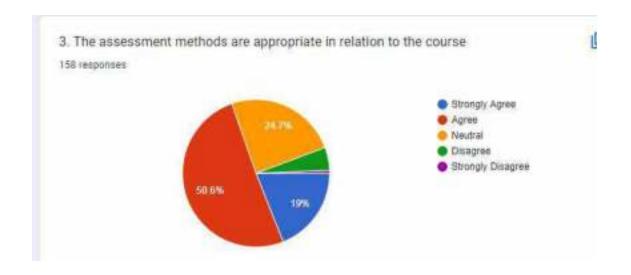

| TABLE | TABLE                            |      |      |      |     |     |  |  |  |
|-------|----------------------------------|------|------|------|-----|-----|--|--|--|
| PERCE | PERCENTAGE OF STUDENTS RESPONSES |      |      |      |     |     |  |  |  |
| S.N   | STATEMENTS                       | 1    | 2    | 3    | 4   | 5   |  |  |  |
| 1     | The syllabus is career           | 0.6  | 54.4 | 20.9 | 0.6 | 0.6 |  |  |  |
|       | oriented                         |      |      |      |     |     |  |  |  |
| 2     | The quantum of the               | 15.2 | 56.3 | 22.8 | 5.1 | 0.6 |  |  |  |
|       | syllabus is in proportion        |      |      |      |     |     |  |  |  |
|       | with the time frame              |      |      |      |     |     |  |  |  |
| 3     | The assessment methods           | 19   | 50.6 | 24.7 | 5.1 | 0.6 |  |  |  |
|       | are appropriate in relation      |      |      |      |     |     |  |  |  |
|       | to the course                    |      |      |      |     |     |  |  |  |
| 4     | The curriculum is                | 12.7 | 51.3 | 25.9 | 8.9 | 1.3 |  |  |  |
|       | designed to enhance              |      |      |      |     |     |  |  |  |
|       | employability                    |      |      |      |     |     |  |  |  |