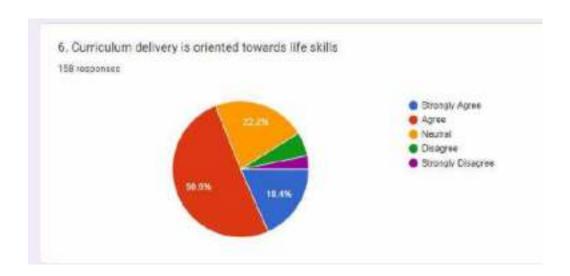

| 5  | There is sufficient availability of books and reading materials prescribed in syllabus | 14.6 | 56.3 | 15.8 | 12.0 | 1.3 |
|----|----------------------------------------------------------------------------------------|------|------|------|------|-----|
| 6  | Curriculum delivery is oriented towards life skills                                    | 18.4 | 50.6 | 22.2 | 5.7  | 3.2 |
| 7  | The course inspired me to pursue Higher studies / Research work                        | 20.9 | 52.5 | 20.9 | 5.1  | 0.6 |
| 8  | The syllabus enable to improve ability to formulate/ analyse/ solve problems           | 17.1 | 58.2 | 19.0 | 5.7  | 0.0 |
| 9  | The syllabus helped me with necessary knowledge to meet company/Industry requirements  | 15.8 | 48.1 | 25.3 | 8.2  | 2.5 |
| 10 | Certificate / Add-on / life<br>skill programmes<br>supplement the<br>curriculum        | 19.6 | 54.4 | 21.5 | 2.5  | 1.9 |