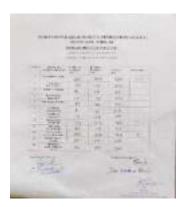

| TABLE | TABLE                            |      |      |      |     |     |  |  |  |
|-------|----------------------------------|------|------|------|-----|-----|--|--|--|
| PERCE | PERCENTAGE OF STUDENTS RESPONSES |      |      |      |     |     |  |  |  |
| S.N   | STATEMENTS                       | 1    | 2    | 3    | 4   | 5   |  |  |  |
| 1     | The syllabus is career           | 0.6  | 54.4 | 20.9 | 0.6 | 0.6 |  |  |  |
|       | oriented                         |      |      |      |     |     |  |  |  |
| 2     | The quantum of the               | 15.2 | 56.3 | 22.8 | 5.1 | 0.6 |  |  |  |
|       | syllabus is in proportion        |      |      |      |     |     |  |  |  |
|       | with the time frame              |      |      |      |     |     |  |  |  |
| 3     | The assessment methods           | 19   | 50.6 | 24.7 | 5.1 | 0.6 |  |  |  |
|       | are appropriate in relation      |      |      |      |     |     |  |  |  |
|       | to the course                    |      |      |      |     |     |  |  |  |
| 4     | The curriculum is                | 12.7 | 51.3 | 25.9 | 8.9 | 1.3 |  |  |  |
|       | designed to enhance              |      |      |      |     |     |  |  |  |
|       | employability                    |      |      |      |     |     |  |  |  |

| 5  | There is sufficient availability of books and reading materials prescribed in syllabus | 14.6 | 56.3 | 15.8 | 12.0 | 1.3 |
|----|----------------------------------------------------------------------------------------|------|------|------|------|-----|
| 6  | Curriculum delivery is oriented towards life skills                                    | 18.4 | 50.6 | 22.2 | 5.7  | 3.2 |
| 7  | The course inspired me to pursue Higher studies / Research work                        | 20.9 | 52.5 | 20.9 | 5.1  | 0.6 |
| 8  | The syllabus enable to improve ability to formulate/ analyse/ solve problems           | 17.1 | 58.2 | 19.0 | 5.7  | 0.0 |
| 9  | The syllabus helped me with necessary knowledge to meet company/Industry requirements  | 15.8 | 48.1 | 25.3 | 8.2  | 2.5 |
| 10 | Certificate / Add-on / life<br>skill programmes<br>supplement the<br>curriculum        | 19.6 | 54.4 | 21.5 | 2.5  | 1.9 |