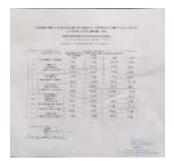

| TABLE | TABLE                            |      |      |      |     |     |  |  |  |
|-------|----------------------------------|------|------|------|-----|-----|--|--|--|
| PERCE | PERCENTAGE OF STUDENTS RESPONSES |      |      |      |     |     |  |  |  |
| S.N   | STATEMENTS                       | 1    | 2    | 3    | 4   | 5   |  |  |  |
| 1     | The syllabus is career           | 0.6  | 54.4 | 20.9 | 0.6 | 0.6 |  |  |  |
|       | oriented                         |      |      |      |     |     |  |  |  |
| 2     | The quantum of the               | 15.2 | 56.3 | 22.8 | 5.1 | 0.6 |  |  |  |
|       | syllabus is in proportion        |      |      |      |     |     |  |  |  |
|       | with the time frame              |      |      |      |     |     |  |  |  |
| 3     | The assessment methods           | 19   | 50.6 | 24.7 | 5.1 | 0.6 |  |  |  |
|       | are appropriate in relation      |      |      |      |     |     |  |  |  |
|       | to the course                    |      |      |      |     |     |  |  |  |
| 4     | The curriculum is                | 12.7 | 51.3 | 25.9 | 8.9 | 1.3 |  |  |  |
|       | designed to enhance              |      |      |      |     |     |  |  |  |
|       | employability                    |      |      |      |     |     |  |  |  |

| 5  | There is sufficient availability of books and reading materials prescribed in syllabus | 14.6 | 56.3 | 15.8 | 12.0 | 1.3 |
|----|----------------------------------------------------------------------------------------|------|------|------|------|-----|
| 6  | Curriculum delivery is oriented towards life skills                                    | 18.4 | 50.6 | 22.2 | 5.7  | 3.2 |
| 7  | The course inspired me to pursue Higher studies / Research work                        | 20.9 | 52.5 | 20.9 | 5.1  | 0.6 |
| 8  | The syllabus enable to improve ability to formulate/ analyse/ solve problems           | 17.1 | 58.2 | 19.0 | 5.7  | 0.0 |
| 9  | The syllabus helped me with necessary knowledge to meet company/Industry requirements  | 15.8 | 48.1 | 25.3 | 8.2  | 2.5 |
| 10 | Certificate / Add-on / life<br>skill programmes<br>supplement the<br>curriculum        | 19.6 | 54.4 | 21.5 | 2.5  | 1.9 |