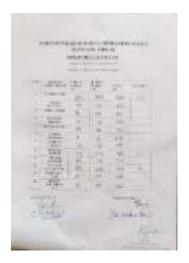

| TABLE | TABLE                            |      |      |      |     |     |  |  |  |
|-------|----------------------------------|------|------|------|-----|-----|--|--|--|
| PERCE | PERCENTAGE OF STUDENTS RESPONSES |      |      |      |     |     |  |  |  |
| S.N   | STATEMENTS                       | 1    | 2    | 3    | 4   | 5   |  |  |  |
| 1     | The syllabus is career           | 0.6  | 54.4 | 20.9 | 0.6 | 0.6 |  |  |  |
|       | oriented                         |      |      |      |     |     |  |  |  |
| 2     | The quantum of the               | 15.2 | 56.3 | 22.8 | 5.1 | 0.6 |  |  |  |
|       | syllabus is in proportion        |      |      |      |     |     |  |  |  |
|       | with the time frame              |      |      |      |     |     |  |  |  |
| 3     | The assessment methods           | 19   | 50.6 | 24.7 | 5.1 | 0.6 |  |  |  |
|       | are appropriate in relation      |      |      |      |     |     |  |  |  |
|       | to the course                    |      |      |      |     |     |  |  |  |
| 4     | The curriculum is                | 12.7 | 51.3 | 25.9 | 8.9 | 1.3 |  |  |  |
|       | designed to enhance              |      |      |      |     |     |  |  |  |
|       | employability                    |      |      |      |     |     |  |  |  |

| 5  | There is sufficient availability of books and reading materials prescribed in syllabus | 14.6 | 56.3 | 15.8 | 12.0 | 1.3 |
|----|----------------------------------------------------------------------------------------|------|------|------|------|-----|
| 6  | Curriculum delivery is oriented towards life skills                                    | 18.4 | 50.6 | 22.2 | 5.7  | 3.2 |
| 7  | The course inspired me to pursue Higher studies / Research work                        | 20.9 | 52.5 | 20.9 | 5.1  | 0.6 |
| 8  | The syllabus enable to improve ability to formulate/ analyse/ solve problems           | 17.1 | 58.2 | 19.0 | 5.7  | 0.0 |
| 9  | The syllabus helped me with necessary knowledge to meet company/Industry requirements  | 15.8 | 48.1 | 25.3 | 8.2  | 2.5 |
| 10 | Certificate / Add-on / life<br>skill programmes<br>supplement the<br>curriculum        | 19.6 | 54.4 | 21.5 | 2.5  | 1.9 |