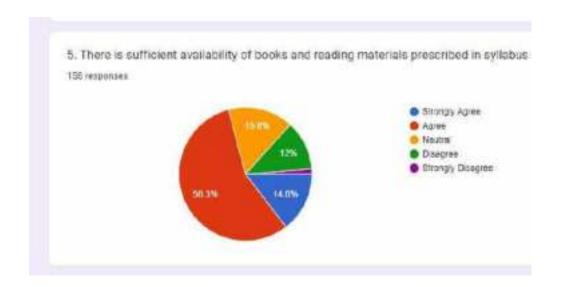

| 5  | There is sufficient availability of books and reading materials prescribed in syllabus | 14.6 | 56.3 | 15.8 | 12.0 | 1.3 |
|----|----------------------------------------------------------------------------------------|------|------|------|------|-----|
| 6  | Curriculum delivery is oriented towards life skills                                    | 18.4 | 50.6 | 22.2 | 5.7  | 3.2 |
| 7  | The course inspired me to pursue Higher studies / Research work                        | 20.9 | 52.5 | 20.9 | 5.1  | 0.6 |
| 8  | The syllabus enable to improve ability to formulate/ analyse/ solve problems           | 17.1 | 58.2 | 19.0 | 5.7  | 0.0 |
| 9  | The syllabus helped me with necessary knowledge to meet company/Industry requirements  | 15.8 | 48.1 | 25.3 | 8.2  | 2.5 |
| 10 | Certificate / Add-on / life<br>skill programmes<br>supplement the<br>curriculum        | 19.6 | 54.4 | 21.5 | 2.5  | 1.9 |