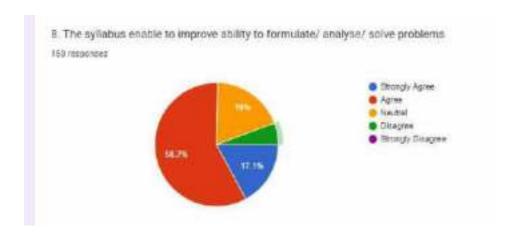

| 5  | There is sufficient availability of books and reading materials prescribed in syllabus | 14.6 | 56.3 | 15.8 | 12.0 | 1.3 |
|----|----------------------------------------------------------------------------------------|------|------|------|------|-----|
| 6  | Curriculum delivery is oriented towards life skills                                    | 18.4 | 50.6 | 22.2 | 5.7  | 3.2 |
| 7  | The course inspired me to pursue Higher studies / Research work                        | 20.9 | 52.5 | 20.9 | 5.1  | 0.6 |
| 8  | The syllabus enable to improve ability to formulate/ analyse/ solve problems           | 17.1 | 58.2 | 19.0 | 5.7  | 0.0 |
| 9  | The syllabus helped me with necessary knowledge to meet company/Industry requirements  | 15.8 | 48.1 | 25.3 | 8.2  | 2.5 |
| 10 | Certificate / Add-on / life<br>skill programmes<br>supplement the<br>curriculum        | 19.6 | 54.4 | 21.5 | 2.5  | 1.9 |