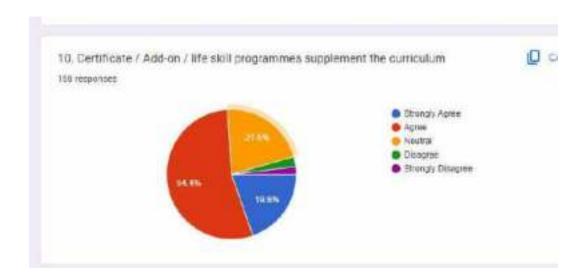

| 5  | There is sufficient availability of books and reading materials prescribed in syllabus | 14.6 | 56.3 | 15.8 | 12.0 | 1.3 |
|----|----------------------------------------------------------------------------------------|------|------|------|------|-----|
| 6  | Curriculum delivery is oriented towards life skills                                    | 18.4 | 50.6 | 22.2 | 5.7  | 3.2 |
| 7  | The course inspired me to pursue Higher studies / Research work                        | 20.9 | 52.5 | 20.9 | 5.1  | 0.6 |
| 8  | The syllabus enable to improve ability to formulate/ analyse/ solve problems           | 17.1 | 58.2 | 19.0 | 5.7  | 0.0 |
| 9  | The syllabus helped me with necessary knowledge to meet company/Industry requirements  | 15.8 | 48.1 | 25.3 | 8.2  | 2.5 |
| 10 | Certificate / Add-on / life<br>skill programmes<br>supplement the<br>curriculum        | 19.6 | 54.4 | 21.5 | 2.5  | 1.9 |