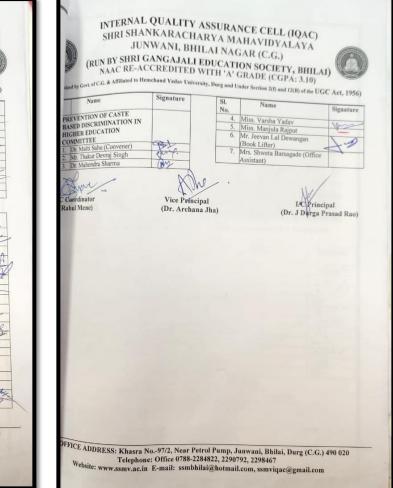

#### Members of different college committees:

| SHRI SHA                                  | NWARACHA<br>NWANI, BHI | ARYA M                     | ANCE CELL (IQAC)<br>IAHAVIDYALAYA                                                  | ALL DISCOUTE |
|-------------------------------------------|------------------------|----------------------------|------------------------------------------------------------------------------------|--------------|
|                                           |                        |                            |                                                                                    | . 6          |
| nized by Govt. of C.G. & Affiliated to Ho | emchand Yaday Univer   | WITH 'A'<br>sity, Durg and | ION SOCIETY, BHILA<br>GRADE (CGPA: 3.10)<br>Under Section 2(f) and 12(B) of the UG |              |
| Name                                      | Signature              | SI.<br>No.                 | Name                                                                               | Signature    |
| Mrs. Shilpa Kulkarni                      | Conta                  | 1.                         | Dr. Visco I. V                                                                     | Guntare      |
|                                           | 0 th                   | 1.                         | Dr. Virendra Kumar Singh<br>(Convener)                                             | 10 0         |
| De Virendra Kumar Singh                   | 12 SN                  | 2.                         | Dr. Archana Jha                                                                    | 18           |
| (Country Officer)                         | 1 8=                   | 3.                         | Dr. Rahul Mene                                                                     | Min          |
| TRAINING & PLACEMENT                      | 0                      | 4                          |                                                                                    | gave         |
| CELL                                      | 121                    |                            | Dr. Santosh Kumar Sharma                                                           | Stehan       |
| Mr Thakur Ranjeet Singh                   | 4 20                   | 29. IN                     | NTERNAL CHECK                                                                      | 11.0         |
| Mr. Ashish Nath Singh                     | Ac                     |                            | OMMITTEE                                                                           |              |
| Dr. Mahendra Sharma                       | an                     | 1.                         | Dr. Subodh Kumar Dwivedi                                                           | and          |
| Mrs. Sumita Singh                         | Sumits.                | 2.                         | (Convener)                                                                         | 0=           |
| Ms. Rachna Tiwari                         | Jackars                |                            | Dr. K.K. Shrivastava                                                               | ber          |
| All HODs member                           | 1                      | 30. G                      | RIEVANCE CELL/BUREAU                                                               |              |
|                                           |                        | 1.                         |                                                                                    | SU           |
| NCC INCHARGE                              |                        | 3.                         | Mr. Sandeep Jashwant                                                               | former       |
| Lt. Dr. Krishna Jibon Mondal              |                        | 4.                         | Mrs. Preeti Shrivastava                                                            | pre          |
| (ANO) Boys' Unit                          |                        | 4.                         | Dr. Sonia Bajaj                                                                    | apr          |
| Lt. Mrs. Ujjwala Bhonsle                  | 13monte                | 5.                         | Dr. Santosh Kumar Sharma                                                           | spika        |
| (ANO) Girls' Wing                         | ho                     |                            | Dr. Jaishree Wakankar                                                              | 1º=          |
| COSHISH' EQUAL                            |                        | 51. FF                     | REE COACHING CLASSES                                                               |              |
| PPOURTUNITY CELL/                         |                        | 1.                         | Dr. Neera Pandey (Convener)                                                        | 1/           |
| UREAU                                     |                        | 2.                         | Mrs. Preeti Shrivastava                                                            | nt           |
| Dr Male C.L. VO                           | 61                     | 3.                         | Dr. Malti Sahu                                                                     | tort.        |
| Dr. Malti Sahu (Convener)                 | age -                  | 4.                         | Mrs. Poonam Yaday                                                                  | Amar         |
| Ms. Sushma Dubey                          | - SKI                  | 5.                         | Mrs. Bhuneshwari Nayak                                                             | Margh        |
| WSAR' GUIDANCE AND                        |                        | 6.                         | Dr. Aakanksha Jain                                                                 | Nw.          |
|                                           |                        | 7.                         | Miss Varsha Yadav                                                                  | the          |
| MEAU                                      |                        | 32. ST                     | UDENT UNION ELECTION/                                                              | A            |
| Dr. Gayatri Jay Mishra<br>(Convener)      | Alles                  | NC                         | MINATION COMMITTEE<br>Mrs. Preeti                                                  | P            |
| Mr. Sandeep Jashwant                      | last                   |                            | Shrivastava(Convener)                                                              | bn           |
|                                           | 0                      | 2.                         | Mr. Sandeep Jashwant                                                               | 12           |
|                                           | Simils                 | 3.                         | Dr. Virendra Kumar Singh                                                           | per          |
| mis, Uliwala Bhonels                      | Mahur S                | 5.                         | (Sports Officer)                                                                   | AS           |
| All HOD'S are the                         | i di a                 | 4.                         | Dr. Rahul Mene                                                                     | Aur          |
|                                           |                        | 5.                         | Dr. Santosh Kumar Sharma                                                           | OB 10-       |
| ERNAL QUALITY                             |                        | 6.                         |                                                                                    | sphan        |
| VANCIAL) ASSESMENT                        |                        |                            | Dr Vandana Singh                                                                   | 15           |
|                                           |                        | 7.                         | Mr. Anil Kumar Menon                                                               | 10           |
|                                           |                        | 8.                         | Mr. Thakur Devraj Singh                                                            | MU           |
| FRIGE                                     |                        |                            |                                                                                    | 41           |
| TICE ADDRESS, Khanna N                    | La 07/2 Near Day       | rol Pump                   | Junwani, Bhilai, Durg (C.G.)<br>0792, 2298467                                      | 1            |

| SHRI SHAN                      | WANI, BH  | ARYA M<br>ILAI NA | IA<br>AG | ICE CELL (IQAC)<br>HAVIDYALAYA<br>AR (C.G.)                                        |            |
|--------------------------------|-----------|-------------------|----------|------------------------------------------------------------------------------------|------------|
| NAAC REFAC                     | CIGDITED  | WITH A            | C G      | ON SOCIETY, BHILAI)<br>GRADE (CGPA: 3.10)<br>der Section 2(f) and 12(B) of the UGC |            |
| Name                           | Signature | SL<br>No.         |          | Name                                                                               | Signature  |
| Dr. Mahendra Sharma            | (MA)      | 1                 | 1.       | Dr. Subodh Kumar Dwivedi                                                           | al         |
| Dr. Manehura Onites            | Ch.       | 1                 | 1        | (Convener)                                                                         | ALT        |
| STEL INCLUSE                   | 1097      |                   | 2.       | Dr. Anita Pandey                                                                   | NR         |
| Dr. Shraddha Mishra            | 4         |                   | 3.       | Dr. K K Shrivastava                                                                | Au         |
| (Convener)<br>Dr. Neeta Sharma | NV-,      |                   | 4.       | Mrs. Preeti Shrivastava                                                            | 10x        |
| STEL INCHARGE (BOYS)           |           |                   | 5.       | Dr. Neera Pandey                                                                   |            |
| STEL INCHARGE (BOTO)           |           | _                 | 6.       | Dr. Vandana Singh                                                                  | Ver        |
| Mr. Anil Kumar Menon           | 0.        | _                 | 7.       | Dr. Santosh Kumar Sharma                                                           | stha       |
| (Convener)                     | 2         | _                 | 8.       | Dr. Gayatri Jay Mishra                                                             | WK2        |
| Dr. K.K. Shrivastava           |           | -                 | 9.       | Mr. Anil Kumar Menon                                                               | D          |
| EEP NODAL OFFICER              | Traint    |                   |          | Mr. Ashish Nath Singh                                                              | Au         |
| GACELL                         | alt u     |                   | MM       | DLLEGE HELP DESK<br>UTTEE                                                          |            |
| Dr. Vandana Singh (Convener)   | 19th      |                   | 1.       | Mr. Anil Kumar Menon                                                               |            |
| Dr. Laxmi Verma                | Wu .      |                   |          | (Convener)                                                                         | N          |
| Mrs. Kavita Kushwaha           | 00        |                   | 2.       | Mr. Sandeep Jashwant                                                               | A          |
| ERNA TEACHERS'                 | 1         |                   | 3.       | Mrs. Preeti Shrivastava                                                            | bu         |
| SOCIATION                      |           |                   | 4.       | Dr. Krishna Jibon Mondal                                                           |            |
| Dr. Jaishree Wakankar          | 1.15/     |                   | 5.       | Mr. Thakur Devraj Singh                                                            | Junt       |
| (Convener)                     | 1         | -                 | 6.       | Mr. Thakur Ranjeet Singh                                                           | 1          |
| Dr. K.K. Shrivastava           | Su        | _                 | -        |                                                                                    | 4          |
| Dr. Krishna Jibon Mondal       |           |                   | 7.       | Mrs. Seema Dwivedi                                                                 | 04         |
| AYAM ONLINE PORTAL             |           |                   | 8.       | Mr. Ashish Nath Singh                                                              | An         |
| ic)                            | Annacon   |                   | 9.       | Mrs. Priya Prajapati                                                               | Thur       |
| Mrs. Poonaam Yadav             | Annast.   |                   | 10.      | Mrs. Jvoti Mishra                                                                  | K          |
| TARACT CLUB                    | 10        | -                 | 11.      |                                                                                    | Kin        |
| Dr. Anita Pandey (Convener)    | AL        | -                 | 11.      |                                                                                    | The second |
| Mr. Vikas Chandra Sharma       | 192       | -                 |          |                                                                                    | Bar        |
| Dr. Mahendra Sharma            | om        |                   | 1000     | Mrs. Sharmishtha Pawar                                                             | Shamigh    |
| Mr. Ashish Nath Singh<br>CELL  | W.S.      | 43.               |          | CIAL MEDIA INCHARGE                                                                |            |
|                                | N         | -                 |          | Mrs. Kavita Kushwaha                                                               |            |
| Dr. Aakanksha Jain (Convener)  | West      | 44.               |          | ERGY CONSERVATION                                                                  |            |
| m. Sandeen Jashwant            | twat      | 1-                | CL       |                                                                                    | 018        |
| DI. Sonia Baiai                | 282       |                   |          | Dr. Sushma Dubey (Convener)                                                        | NE         |
| Dr. Gavatri Jay Micheo         | hlur      | -                 |          | Dr. Krishna Jibon Mondal                                                           | Jag.       |
| Mi, Vikas Chandra Sharma       | ·ICKe     |                   | 3.       | Dr. Rahul Mene                                                                     | - Anno     |
|                                | 1         |                   | 4.       | Mrs. Seema Dwivedi                                                                 | Kal        |
| TRAGGING SQUAD                 |           |                   |          | 1                                                                                  | All        |
| Tomb                           |           |                   |          | 6                                                                                  |            |