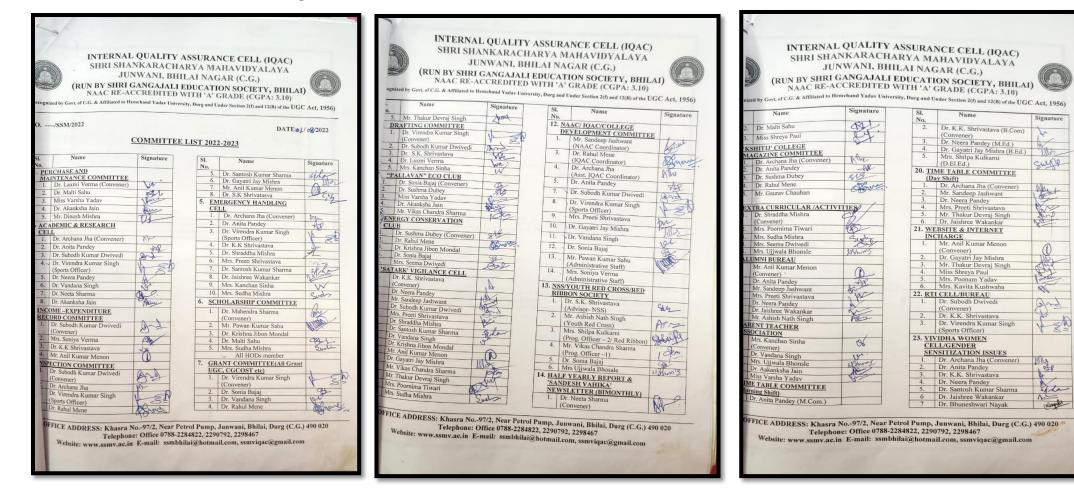

#### Members of different college committees:

| SHRI SHA                                  | NWARACHA<br>NWANI, BHI | ARYA M                     | ANCE CELL (IQAC)<br>IAHAVIDYALAYA                                                  | ALL DISCOUTE |
|-------------------------------------------|------------------------|----------------------------|------------------------------------------------------------------------------------|--------------|
|                                           |                        |                            |                                                                                    | . 6          |
| nized by Govt. of C.G. & Affiliated to Ho | emchand Yaday Univer   | WITH 'A'<br>sity, Durg and | ION SOCIETY, BHILA<br>GRADE (CGPA: 3.10)<br>Under Section 2(f) and 12(B) of the UG |              |
| Name                                      | Signature              | SI.<br>No.                 | Name                                                                               | Signature    |
| Mrs. Shilpa Kulkarni                      | Conta                  | 1.                         | Dr. Visco I. V                                                                     | Guntare      |
|                                           | 0 th                   | 1.                         | Dr. Virendra Kumar Singh<br>(Convener)                                             | 10 0         |
| De Virendra Kumar Singh                   | 12 SN                  | 2.                         | Dr. Archana Jha                                                                    | 18           |
| (Country Officer)                         | 1 8=                   | 3.                         | Dr. Rahul Mene                                                                     | Min          |
| TRAINING & PLACEMENT                      | 0                      | 4                          |                                                                                    | gave         |
| CELL                                      | 121                    |                            | Dr. Santosh Kumar Sharma                                                           | Stehan       |
| Mr Thakur Ranjeet Singh                   | 4 20                   | 29. IN                     | NTERNAL CHECK                                                                      | 11.0         |
| Mr. Ashish Nath Singh                     | Ac                     |                            | OMMITTEE                                                                           |              |
| Dr. Mahendra Sharma                       | an                     | 1.                         | Dr. Subodh Kumar Dwivedi                                                           | and          |
| Mrs. Sumita Singh                         | Sumits.                | 2.                         | (Convener)                                                                         | 0=           |
| Ms. Rachna Tiwari                         | Jackars                |                            | Dr. K.K. Shrivastava                                                               | ber          |
| All HODs member                           | 1                      | 30. G                      | RIEVANCE CELL/BUREAU                                                               |              |
|                                           |                        | 1.                         |                                                                                    | SU           |
| NCC INCHARGE                              |                        | 3.                         | Mr. Sandeep Jashwant                                                               | former       |
| Lt. Dr. Krishna Jibon Mondal              |                        | 4.                         | Mrs. Preeti Shrivastava                                                            | pre          |
| (ANO) Boys' Unit                          |                        | 4.                         | Dr. Sonia Bajaj                                                                    | apr          |
| Lt. Mrs. Ujjwala Bhonsle                  | 13monte                | 5.                         | Dr. Santosh Kumar Sharma                                                           | spika        |
| (ANO) Girls' Wing                         | ho                     |                            | Dr. Jaishree Wakankar                                                              | 1º=          |
| COSHISH' EQUAL                            |                        | 51. FF                     | REE COACHING CLASSES                                                               |              |
| PPOURTUNITY CELL/                         |                        | 1.                         | Dr. Neera Pandey (Convener)                                                        | 1/           |
| UREAU                                     |                        | 2.                         | Mrs. Preeti Shrivastava                                                            | nt           |
| Dr Male C.L. VO                           | 61                     | 3.                         | Dr. Malti Sahu                                                                     | tort.        |
| Dr. Malti Sahu (Convener)                 | age -                  | 4.                         | Mrs. Poonam Yaday                                                                  | Amar         |
| Ms. Sushma Dubey                          | - SKI                  | 5.                         | Mrs. Bhuneshwari Nayak                                                             | Margh        |
| WSAR' GUIDANCE AND                        |                        | 6.                         | Dr. Aakanksha Jain                                                                 | Nw.          |
|                                           |                        | 7.                         | Miss Varsha Yadav                                                                  | the          |
| MEAU                                      |                        | 32. ST                     | UDENT UNION ELECTION/                                                              | A            |
| Dr. Gayatri Jay Mishra<br>(Convener)      | Alles                  | NC                         | MINATION COMMITTEE<br>Mrs. Preeti                                                  | P            |
| Mr. Sandeep Jashwant                      | last                   |                            | Shrivastava(Convener)                                                              | bn           |
|                                           | 0                      | 2.                         | Mr. Sandeep Jashwant                                                               | 12           |
|                                           | Simils                 | 3.                         | Dr. Virendra Kumar Singh                                                           | per          |
| mis, Uliwala Bhonels                      | Mahur S                | 5.                         | (Sports Officer)                                                                   | AS           |
| All HOD'S are the                         | i di a                 | 4.                         | Dr. Rahul Mene                                                                     | Aur          |
|                                           |                        | 5.                         | Dr. Santosh Kumar Sharma                                                           | OB 10-       |
| ERNAL QUALITY                             |                        | 6.                         |                                                                                    | sphan        |
| VANCIAL) ASSESMENT                        |                        |                            | Dr Vandana Singh                                                                   | 15           |
|                                           |                        | 7.                         | Mr. Anil Kumar Menon                                                               | 10           |
|                                           |                        | 8.                         | Mr. Thakur Devraj Singh                                                            | MU           |
| FRIGE                                     |                        |                            |                                                                                    | 41           |
| TICE ADDRESS, Khanna N                    | La 07/2 Near Day       | rol Pump                   | Junwani, Bhilai, Durg (C.G.)<br>0792, 2298467                                      | 1            |

| SHRI SHAN                      | WANI, BH  | ARYA M<br>ILAI NA | IA<br>AG | ICE CELL (IQAC)<br>HAVIDYALAYA<br>AR (C.G.)                                        |            |
|--------------------------------|-----------|-------------------|----------|------------------------------------------------------------------------------------|------------|
| NAAC REFAC                     | CIGDITED  | WITH A            | C G      | ON SOCIETY, BHILAI)<br>GRADE (CGPA: 3.10)<br>der Section 2(f) and 12(B) of the UGC |            |
| Name                           | Signature | SL<br>No.         |          | Name                                                                               | Signature  |
| Dr. Mahendra Sharma            | (MA)      | 1                 | 1.       | Dr. Subodh Kumar Dwivedi                                                           | al         |
| Dr. Manehura Onites            | Ch.       | 1                 | 1        | (Convener)                                                                         | ALT        |
| STEL INCLUSE                   | 1097      |                   | 2.       | Dr. Anita Pandey                                                                   | NR         |
| Dr. Shraddha Mishra            | 4         |                   | 3.       | Dr. K K Shrivastava                                                                | Au         |
| (Convener)<br>Dr. Neeta Sharma | NV-,      |                   | 4.       | Mrs. Preeti Shrivastava                                                            | 10x        |
| STEL INCHARGE (BOYS)           |           |                   | 5.       | Dr. Neera Pandey                                                                   |            |
| STEL INCHARGE (BOTO)           |           | _                 | 6.       | Dr. Vandana Singh                                                                  | Ver        |
| Mr. Anil Kumar Menon           | 0.        | _                 | 7.       | Dr. Santosh Kumar Sharma                                                           | stha       |
| (Convener)                     | 2         | _                 | 8.       | Dr. Gayatri Jay Mishra                                                             | WK2        |
| Dr. K.K. Shrivastava           |           | -                 | 9.       | Mr. Anil Kumar Menon                                                               | D          |
| EEP NODAL OFFICER              | Traint    |                   |          | Mr. Ashish Nath Singh                                                              | Au         |
| GACELL                         | alt u     |                   | MM       | DLLEGE HELP DESK<br>UTTEE                                                          |            |
| Dr. Vandana Singh (Convener)   | 19th      |                   | 1.       | Mr. Anil Kumar Menon                                                               |            |
| Dr. Laxmi Verma                | Wu .      |                   |          | (Convener)                                                                         | N          |
| Mrs. Kavita Kushwaha           | 00        |                   | 2.       | Mr. Sandeep Jashwant                                                               | A          |
| ERNA TEACHERS'                 | 1         |                   | 3.       | Mrs. Preeti Shrivastava                                                            | bu         |
| SOCIATION                      |           |                   | 4.       | Dr. Krishna Jibon Mondal                                                           |            |
| Dr. Jaishree Wakankar          | 1.15/     |                   | 5.       | Mr. Thakur Devraj Singh                                                            | Junt       |
| (Convener)                     | 1         | -                 | 6.       | Mr. Thakur Ranjeet Singh                                                           | 1          |
| Dr. K.K. Shrivastava           | Su        | _                 | -        |                                                                                    | 4          |
| Dr. Krishna Jibon Mondal       |           |                   | 7.       | Mrs. Seema Dwivedi                                                                 | 04         |
| AYAM ONLINE PORTAL             |           |                   | 8.       | Mr. Ashish Nath Singh                                                              | An         |
| ic)                            | Annacon   |                   | 9.       | Mrs. Priya Prajapati                                                               | Thur       |
| Mrs. Poonaam Yadav             | Annast.   |                   | 10.      | Mrs. Jvoti Mishra                                                                  | K          |
| TARACT CLUB                    | 10        | -                 | 11.      |                                                                                    | Kin        |
| Dr. Anita Pandey (Convener)    | AL        | -                 | 11.      |                                                                                    | The second |
| Mr. Vikas Chandra Sharma       | 192       | -                 |          |                                                                                    | Bar        |
| Dr. Mahendra Sharma            | om        |                   | 1000     | Mrs. Sharmishtha Pawar                                                             | Shamigh    |
| Mr. Ashish Nath Singh<br>CELL  | W.S.      | 43.               |          | CIAL MEDIA INCHARGE                                                                |            |
|                                | N         | -                 |          | Mrs. Kavita Kushwaha                                                               |            |
| Dr. Aakanksha Jain (Convener)  | West      | 44.               |          | ERGY CONSERVATION                                                                  |            |
| m. Sandeen Jashwant            | twat      | 1-                | CL       |                                                                                    | 018        |
| DI. Sonia Baiai                | 282       |                   |          | Dr. Sushma Dubey (Convener)                                                        | NE         |
| Dr. Gavatri Jay Micheo         | hlur      | -                 |          | Dr. Krishna Jibon Mondal                                                           | Jag.       |
| Mi, Vikas Chandra Sharma       | ·ICKe     |                   | 3.       | Dr. Rahul Mene                                                                     | - Anno     |
|                                | 1         |                   | 4.       | Mrs. Seema Dwivedi                                                                 | Kal        |
| TRAGGING SQUAD                 |           |                   |          | 1                                                                                  | All        |
| Tomb                           |           |                   |          | 6                                                                                  |            |