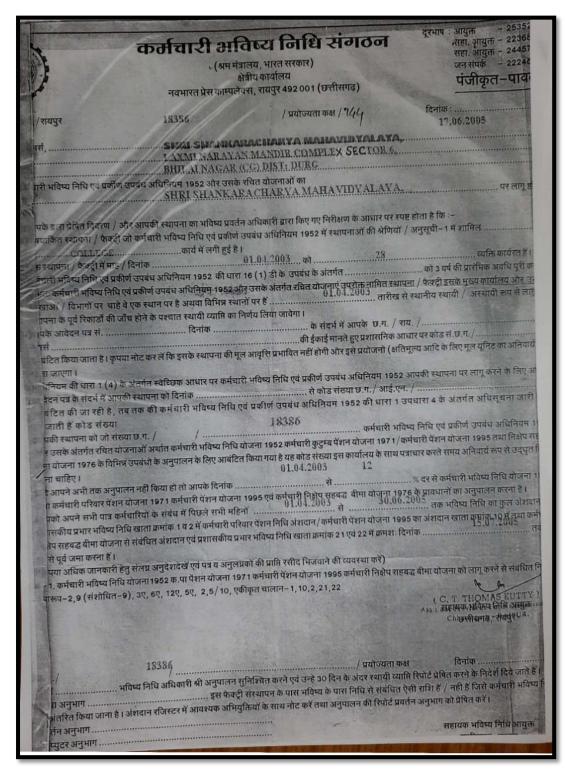

## **Effective Welfare Measures for staff**

#### **EPF Document**





#### **ESIC Document**





#### **Medical Facility**



### SHRI SHANKARACHARYA MAHAVIDYALAYA JUNWANI, BHILAI NAGAR (C.G.)

(RUN BY SHRI GANGAJALI EDUCATION SOCIETY, BHILAI)

NAAC RE-ACCREDITED WITH 'B' GRADE

(Recognized by Govt. of C.G. & Affiliated to Hemchand Yadav Vishwavidyalaya Durg and Under Section 2(f) and 12(B) of the UGC Act, 1956)

No. 08 /55M/2019

To

Bhilai, Dated 04107 1 2019

The Chairman

Shri Gangajali Education Society

Bhilai (C.G.)

Subject :- Medical facility for staff and students - reg.

Respected Sir,

Most respectfully, this letter of request is being-submitted to provide concessional medical facility at Shri Shankaracharya Institute of Medical Sciences (SSIMS) for staff and students of our college, as presented herein under:-

- 1. 20% discount on IPD basi