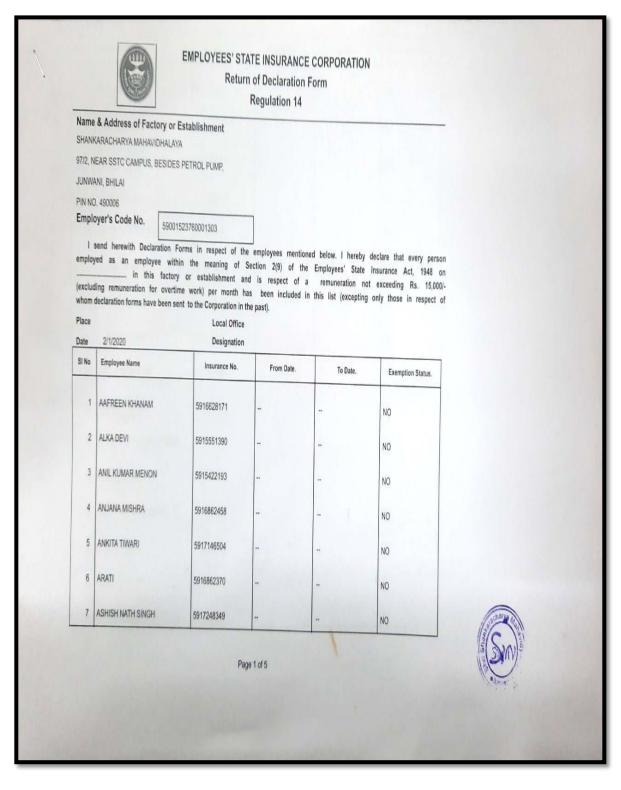

## **Effective Welfare Measures for staff**

#### **EPF Document**





#### **ESIC Document**





#### **Medical Facility**



### SHRI SHANKARACHARYA MAHAVIDYALAYA JUNWANI, BHILAI NAGAR (C.G.)

(RUN BY SHRI GANGAJALI EDUCATION SOCIETY, BHILAI)

NAAC RE-ACCREDITED WITH 'B' GRADE

(Recognized by Govt. of C.G. & Affiliated to Hemchand Yadav Vishwavidyalaya Durg and Under Section 2(f) and 12(B) of the UGC Act, 1956)

No. 08 /55M/2019

To

Bhilai, Dated 04107 1 2019

The Chairman

Shri Gangajali Education Society

Bhilai (C.G.)

Subject :- Medical facility for staff and students - reg.

Respected Sir,

Most respectfully, this letter of request is being-submitted to provide concessional medical facility at Shri Shankaracharya Institute of Medical Sciences (SSIMS) for staff and students of our college, as presented herein under:-

- 1. 20% discount on IPD basis care & treatment, and supe