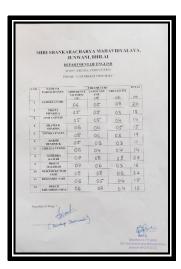

#### LSRW Skills

\*Power Point Presentation in the Department of English.

Students of Shri Shankaracharya Mahavidyalaya gave their presentation on the topics related to their UG syllabus of the Foundation Course of 1-year English language.

In the digital language lab of college, training was given to students to improve their LSRW Skills.

The language lab of college is basically to improve the soft skills of the students so that they will develop their presentation skills, pronunciation, and vocabulary.