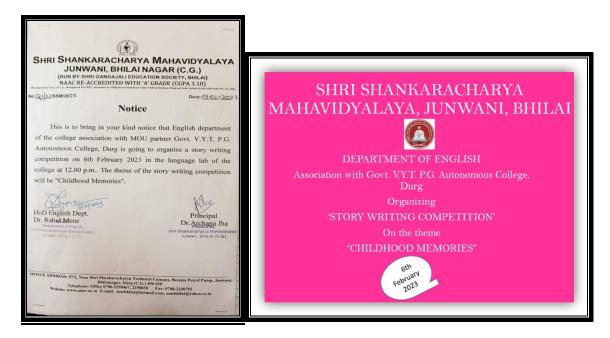

jILbBtlElpaKQr4m3Zd6 59Qip04jAIFEdnrfUZpvSFB-

Zu2Gf2d8PxitQoc spTvuZESLH99mgZJXlyPmolC1G85Qy-

SVqwPswx0s2c0awdC ZNEeNF9yDfV3wFKoDNkwzgpXZZ56NyvQw& tn =%2CO%2CP-R

06.02.23
Story Writing Competition

English department of SSMV organised Story Writing Competition. The theme of the story writing Competition was "Childhood Memories". Writing a short story helped the students to discover the fundamentals of writing in English as well as proper sentence structure. Competitions like this refresh the memories of the students and added little magic to their imagination. This competition wherein students from different departments participated, gave them a platform to express their ideas and views and to go through their nostalgic moment.

The competition was judged by Sandeep Jashwant, (H.O.D. Management, SSMV) and Dr. Krishna Jibon Mondal (H.O.D. Physics, SSMV). The results of the competition are-

| S.NO. | NAME              | CLASS           | POSITION |
|-------|-------------------|-----------------|----------|
| 1     | Somitro Kajuri    | B.A. III        | I        |
| 2     | Mokesh Kumar Sahu | B.Ed. Ist Sem   | II       |
| 3     | Sandhya Sahu      | D.el.ed Ist Sem | III      |