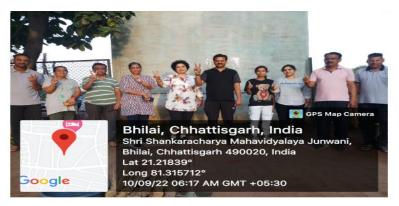

#### 10 September 2022

Details of the program - A cleanliness program was organized on 3 September 2022, 10 September 2022 and 17 September 2022 for the cleaning of Pandit Deendayal Upadhyay Pond, in which a total of 20 teachers, 4 non-academic staff and 6 students of Chakravahini Club of the college participated. Members participated.