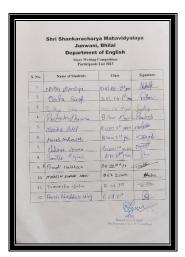

jILbBtlElpaKQr4m3Zd6 59Qip04jAIFEdnrfUZpvSFB-

Zu2Gf2d8PxitQoc spTvuZESLH99mgZJXlyPmolC1G85Qy-

SVqwPswx0s2c0awdC ZNEeNF9yDfV3wFKoDNkwzgpXZZ56NyvQw& tn =%2CO%2CP-R

06.02.23
Story Writing Competition

English department of SSMV organised Story Writing Competition. The theme of the story writing Competition was "Childhood Memories". Writing a short story helped the students to discover the fundamentals of writing in English as well as proper sentence structure. Competitions like this refresh the memories of the students and added little magic to their imagination. This competition wherein students from different departments participated, gave them a platform to express their ideas and views and to go through their nostalgic moment.

The competition was judged by Sandeep Jashwant, (H.O.D. Management, SSMV) and Dr. Krishna Jibon Mondal (H.O.D. Physics, SSMV). The results of the competition are-

| S.NO. | NAME              | CLASS           | POSITION |
|-------|-------------------|-----------------|----------|
| 1     | Somitro Kajuri    | B.A. III        | I        |
| 2     | Mokesh Kumar Sahu | B.Ed. Ist Sem   | II       |
| 3     | Sandhya Sahu      | D.el.ed Ist Sem | III      |