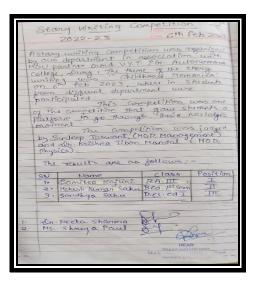

jILbBtlElpaKQr4m3Zd6 59Qip04jAIFEdnrfUZpvSFB-

Zu2Gf2d8PxitQoc spTvuZESLH99mgZJXlyPmolC1G85Qy-

SVqwPswx0s2c0awdC ZNEeNF9yDfV3wFKoDNkwzgpXZZ56NyvQw& tn =%2CO%2CP-R

06.02.23
Story Writing Competition

English department of SSMV organised Story Writing Competition. The theme of the story writing Competition was "Childhood Memories". Writing a short story helped the students to discover the fundamentals of writing in English as well as proper sentence structure. Competitions like this refresh the memories of the students and added little magic to their imagination. This competition wherein students from different departments participated, gave them a platform to express their ideas and views and to go through their nostalgic moment.

The competition was judged by Sandeep Jashwant, (H.O.D. Management, SSMV) and Dr. Krishna Jibon Mondal (H.O.D. Physics, SSMV). The results of the competition are-

| S.NO. | NAME              | CLASS           | POSITION |
|-------|-------------------|-----------------|----------|
| 1     | Somitro Kajuri    | B.A. III        | I        |
| 2     | Mokesh Kumar Sahu | B.Ed. Ist Sem   | II       |
| 3     | Sandhya Sahu      | D.el.ed Ist Sem | III      |