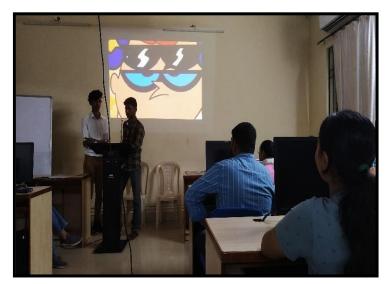

#### Video making and presentation on "history of internet"

1960, this is the year in which the internet started to share information s a way for government researchers. And, the first known MODEM and data phone were introduced by AT&T. The students of computer science department of Shri Shankara Mahavidyalaya decided to hold an event to discuss and interact on the topic of "History of Internet". The event was hosted by students of BCA 1<sup>st</sup> year they shared their thoughts and opinions. The first recorded description of the social interactions that could be enabled through networking was a series of memos written by J.C.R. Licklider of MIT in August 1962 discussing his "Galactic Network" concept.

Then all the participants were invited to share their respective presentations. They also clarified some about Video Making on how internet evolved right from 1960 till now. Then the HOD of Computer Science Department concluded the event by sharing his thoughts on this topic and also thanked the students for showing their interest and making this event a success.