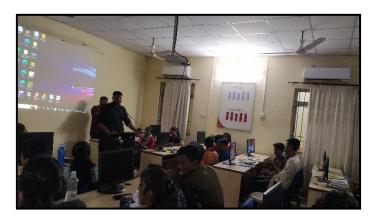

#### Video making and presentation on "history of internet"

1960, this is the year in which the internet started to share information s a way for government researchers. And, the first known MODEM and data phone were introduced by AT&T. The students of computer science department of Shri Shankara Mahavidyalaya decided to hold an event to discuss and interact on the topic of "History of Internet". The event was hosted by students of BCA 1<sup>st</sup> year they shared their thoughts and opinions. The first recorded description of the social interactions that could be enabled through networking was a series of memos written by J.C.R. Licklider of MIT in August 1962 discussing his "Galactic Network" concept.

Then all the participants were invited to share their respective presentations. They also clarified some about Video Making on how internet evolved right from 1960 till now. Then the HOD of Computer Science Department concluded the event by sharing his thoughts on this topic and also thanked the students for showing their interest and making this event a success.