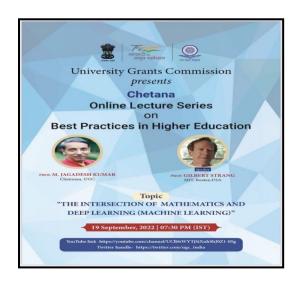

Date: 19/09/22

#### "The Intersection of Mathematics and Deep Learning (Machine learning)"

The students of the computer science department of Shri Shankaracharya Mahavidyalaya decided to hold an event on the topic of "The Intersection of Mathematics and Deep Learning (Machine learning)". The event was hosted by students of BCA 1st year.

The intersection of machine learning and mathematical logic — spanning computer science, pure mathematics, and statistics — has catalysed recent advances in artificial intelligence and deep learning toward solving complex problems with predictive models. Math helps in understanding logical reasoning and attention to detail. It enhances your ability to think under pressure and increases your mental endurance. Mathematical concepts give the real solution of hypothetical or virtual problems. It is about structure and developing principles that remain true even if you make any alteration in the components.

Then the HOD of the Computer Science Department concluded the event by sharing his thoughts on the respective topic and also thanked the speaker for gracing the occasion and also the students for showing their interest and making this event a success.