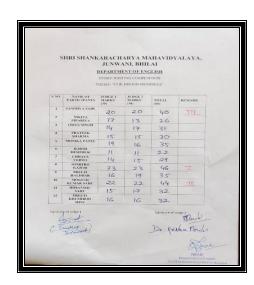

jILbBtlElpaKQr4m3Zd6 59Qip04jAIFEdnrfUZpvSFB-

Zu2Gf2d8PxitQoc spTvuZESLH99mgZJXlyPmolC1G85Qy-

SVqwPswx0s2c0awdC ZNEeNF9yDfV3wFKoDNkwzgpXZZ56NyvQw& tn =%2CO%2CP-R

06.02.23
Story Writing Competition

English department of SSMV organised Story Writing Competition. The theme of the story writing Competition was "Childhood Memories". Writing a short story helped the students to discover the fundamentals of writing in English as well as proper sentence structure. Competitions like this refresh the memories of the students and added little magic to their imagination. This competition wherein students from different departments participated, gave them a platform to express their ideas and views and to go through their nostalgic moment.

The competition was judged by Sandeep Jashwant, (H.O.D. Management, SSMV) and Dr. Krishna Jibon Mondal (H.O.D. Physics, SSMV). The results of the competition are-

| S.NO. | NAME              | CLASS           | POSITION |
|-------|-------------------|-----------------|----------|
| 1     | Somitro Kajuri    | B.A. III        | I        |
| 2     | Mokesh Kumar Sahu | B.Ed. Ist Sem   | II       |
| 3     | Sandhya Sahu      | D.el.ed Ist Sem | III      |