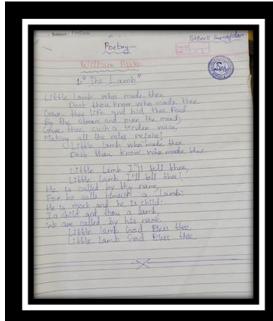

#### **World Poetry Day**

On the occasion of World Poetry Day students of M.A English had written the poems based on their syllabus and submitted respectively. Following students submitted the poems respectively.

Ms.Kiranpreet Kaur, Mrs.Shivli Samjhdar, Ms. Unnati Sharma, Ms.Pallavi Dewangan Ms.Layyaba'Ms.Aakansha Singh

https://www.facebook.com/100004090118833/posts/pfbid0whL4JrBG4H6xzj84RRm31hbKd2iEQgapbjXDZU3T6Z4MitTDjXsEtnsa42aJpvmkl/?d=w&mibextid=qC1gEa