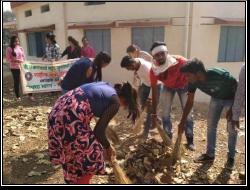

#### 3 September 2022

Details of the program - A cleaning program was organized on 3 September 2022, 10 September 2022 and 17 September 2022 for the cleaning of Pandit Deendayal Upadhyay Pond, in which a total of 18 teachers, 4 non-academic staff and 5 students of the Chakravahini Club of the college participated. Members participated.

#### 10 September 2022

Details of the program - A cleanliness program was organized on 3 September 2022, 10 September 2022 and 17 September 2022 for the cleaning of Pandit Deendayal Upadhyay Pond, in which a total of 20 teachers, 4 non-academic staff and 6 students of Chakravahini Club of the college participated. Members participated.

#### 17 September 2022

Details of the program - A cleanliness program was organized on 3 September 2022, 10 September 2022 and 17 September 2022 for the cleaning of Pandit Deendayal Upadhyay Pond, in which a total of 19 members, 11 professors, 4 non-academic staff and 4 students of the college Chakravahini Club, participated. Took part.