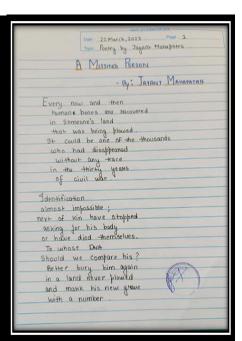

#### **World Poetry Day**

On the occasion of World Poetry Day students of M.A English had written the poems based on their syllabus and submitted respectively. Following students submitted the poems respectively.

Ms.Kiranpreet Kaur, Mrs.Shivli Samjhdar, Ms. Unnati Sharma, Ms.Pallavi Dewangan Ms.Layyaba'Ms.Aakansha Singh

https://www.facebook.com/100004090118833/posts/pfbid0whL4JrBG4H6xzj84RRm31hbKd2iEQgapbjXDZU3T6Z4MitTDjXsEtnsa42aJpvmkl/?d=w&mibextid=qC1gEa