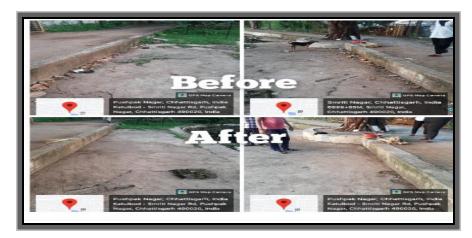

#### Event Date: - 01 October 2022

**Event Report:** - In commemoration of Gandhi Jayanti, a cleanliness drive was conducted within the premises of Shri Shankaracharya Mahavidyalaya, Junwani, and Bhilai. As part of this initiative, the self-volunteers actively participated in cleaning the college campus. Additionally, they also undertook the removal of weeds and grass as part of this campaign.

A total of 57 self-volunteers contributed their efforts to this noble endeavor. Dr.Shilpa Kulkarni, the program coordinator of NSS, and Mr.Vikas Chandra Sharma also participated in the cleanliness drive.