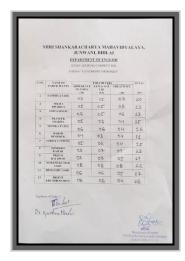

#### LSRW Skills

\*Power Point Presentation in the Department of English.

Students of Shri Shankaracharya Mahavidyalaya gave their presentation on the topics related to their UG syllabus of the Foundation Course of 1-year English language.

In the digital language lab of college, training was given to students to improve their LSRW Skills.

The language lab of college is basically to improve the soft skills of the students so that they will develop their presentation skills, pronunciation, and vocabulary.