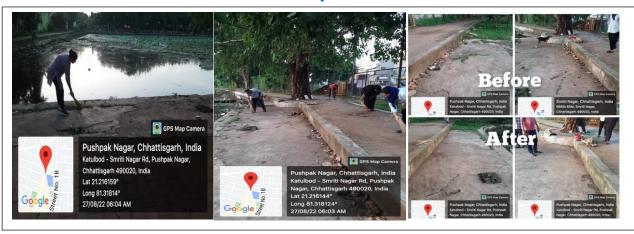

## SHRI SHANKARACHARYA MAHAVIDYALYA JUNWANI BHILAI (C.G.)

# **Extension Activities**

#### **Aids Awareness**



#### **Street play**



#### **Plantation Drive**



#### **Yoga Program**



#### **National Voters Day Celebration by Voting Awareness program by NSS**



#### **Vigilance Awareness week**



#### **Traffic Control**



### Women's day celebration



## **Cycling Program by Chakravahini Club**



#### Virtual Fit Run 2.0



#### **Kadha making**



## Cleanliness drive by Chakravahini club



## Cultural Exchange Program by E.B.S.B (Ek Bharat Shreshtha Bharat) Club



## Yoga certificate program



## **Feast for Students During festivals**